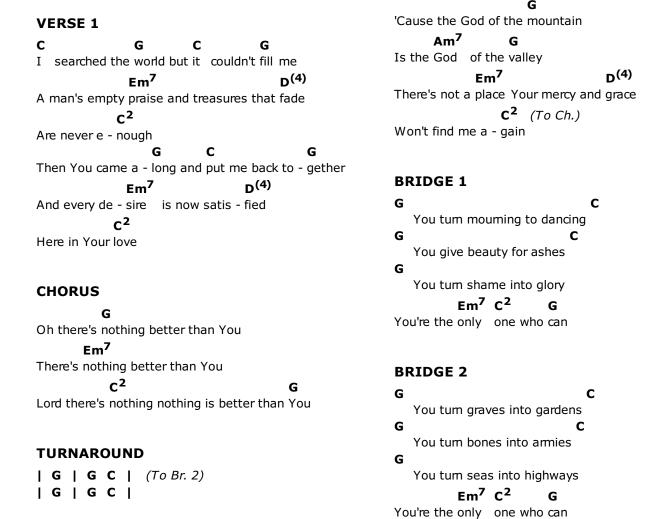

## VERSE 2

I'm not a - fraid to show You my weakness

Em<sup>7</sup>

D(4)

My failures and flaws Lord You've seen them all

And You still call me friend

## **TAG**

Em<sup>7</sup> C<sup>2</sup> G (To Ch.) You're the only one who can (Last x) | G C | G C | G |